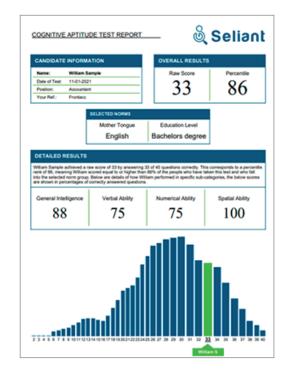

### **Detailed Test Reports - Ready Immediately**

Tests are scored instantly, and the test reports are ready immediately after test completion.

Test reports are saved to your computer or printed with ease through the cSelect Test Administrator.

You do not have to be a psychometrician to use our services; anyone can read our test reports.