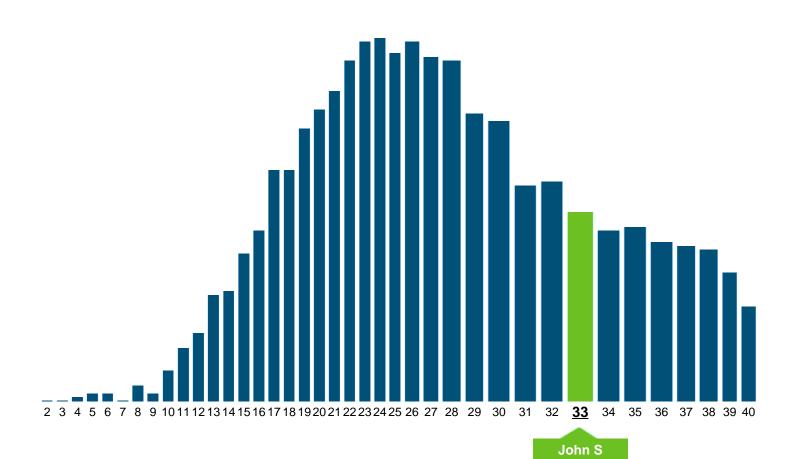

| OVERALL RESULTS |            |  |
|-----------------|------------|--|
| Raw Score       | Percentile |  |
| 33              | 85         |  |

## **DETAILED RESULTS**

John Sample achieved a raw score of 33 by answering 33 of 40 questions correctly. This corresponds to a percentile rank of 85, meaning John scored equal to or higher than 85% of persons of the norm group.