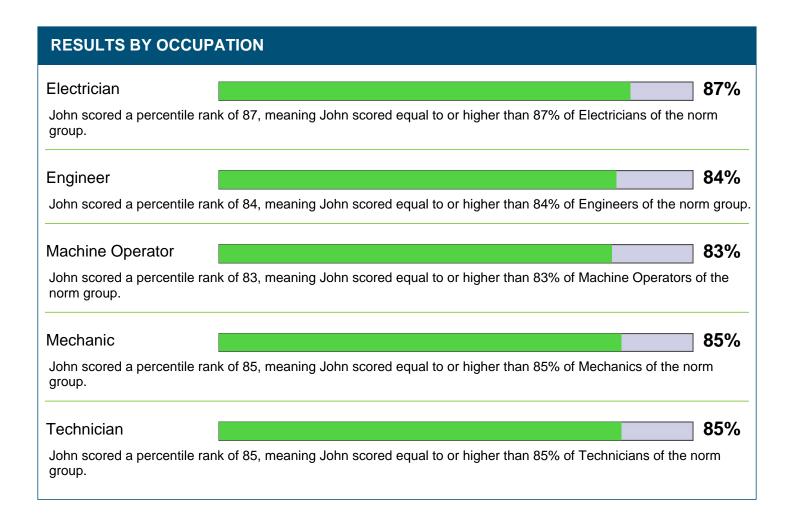

| John Sample       |  |
| Date of Test:         | 09-17-2021        |  |
| Position:             | Auto Mechanic     |  |
| Your Ref.:            | Test Sample Batch |  |

| OVERALL RESULTS |            |  |
|-----------------|------------|--|
| Raw Score       | Percentile |  |
| 33              | 85         |  |

## **TEST REPORT NORMS**

The norm group of this test consists of more than 3000 individuals. Occupations represented in the norm group: engineers, machine operators, laborers, mechanics and more.

## **DETAILED RESULTS**

John Sample achieved a raw score of 33 by answering 33 of 40 questions correctly. This corresponds to a percentile rank of 85, meaning John scored equal to or higher than 85% of persons of the norm group.



## COMPARE RESULTS BY OCCUPATION